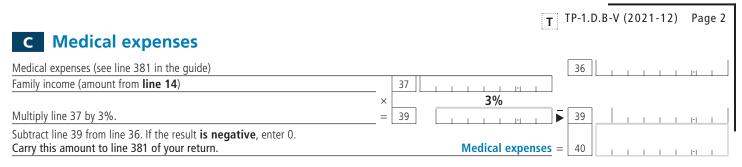

## **Tax Relief Measures**

If you and your spouse on December 31, 2021, are both entering an amount on line 361, 381 or 462 of your respective returns,

| you must each file your own Schedule B.                                                                                                                                                                                                                                                                                                                                                                                                                                                                                                                                                                                                                                                                                                                                                                                                                                                                                                                                                                                                                                                                                                                                                                                                                                                                                                                                                                                                                                                                                                                                                                                                                                                                                                                                                                                                                                                                                                                                                                                                                                                                                       |                  |                                               |                            |          |                                |
|-------------------------------------------------------------------------------------------------------------------------------------------------------------------------------------------------------------------------------------------------------------------------------------------------------------------------------------------------------------------------------------------------------------------------------------------------------------------------------------------------------------------------------------------------------------------------------------------------------------------------------------------------------------------------------------------------------------------------------------------------------------------------------------------------------------------------------------------------------------------------------------------------------------------------------------------------------------------------------------------------------------------------------------------------------------------------------------------------------------------------------------------------------------------------------------------------------------------------------------------------------------------------------------------------------------------------------------------------------------------------------------------------------------------------------------------------------------------------------------------------------------------------------------------------------------------------------------------------------------------------------------------------------------------------------------------------------------------------------------------------------------------------------------------------------------------------------------------------------------------------------------------------------------------------------------------------------------------------------------------------------------------------------------------------------------------------------------------------------------------------------|------------------|-----------------------------------------------|----------------------------|----------|--------------------------------|
| A Family income                                                                                                                                                                                                                                                                                                                                                                                                                                                                                                                                                                                                                                                                                                                                                                                                                                                                                                                                                                                                                                                                                                                                                                                                                                                                                                                                                                                                                                                                                                                                                                                                                                                                                                                                                                                                                                                                                                                                                                                                                                                                                                               |                  |                                               |                            |          | 7.1                            |
| Amount from line 275 of your return                                                                                                                                                                                                                                                                                                                                                                                                                                                                                                                                                                                                                                                                                                                                                                                                                                                                                                                                                                                                                                                                                                                                                                                                                                                                                                                                                                                                                                                                                                                                                                                                                                                                                                                                                                                                                                                                                                                                                                                                                                                                                           |                  |                                               |                            | 10       |                                |
| Amount from line 275 of your spouse's return (spouse on December 31, 2021)                                                                                                                                                                                                                                                                                                                                                                                                                                                                                                                                                                                                                                                                                                                                                                                                                                                                                                                                                                                                                                                                                                                                                                                                                                                                                                                                                                                                                                                                                                                                                                                                                                                                                                                                                                                                                                                                                                                                                                                                                                                    |                  |                                               |                            | 12       |                                |
| Add lines 10 and 12.                                                                                                                                                                                                                                                                                                                                                                                                                                                                                                                                                                                                                                                                                                                                                                                                                                                                                                                                                                                                                                                                                                                                                                                                                                                                                                                                                                                                                                                                                                                                                                                                                                                                                                                                                                                                                                                                                                                                                                                                                                                                                                          |                  |                                               | Family income =            | 14       |                                |
|                                                                                                                                                                                                                                                                                                                                                                                                                                                                                                                                                                                                                                                                                                                                                                                                                                                                                                                                                                                                                                                                                                                                                                                                                                                                                                                                                                                                                                                                                                                                                                                                                                                                                                                                                                                                                                                                                                                                                                                                                                                                                                                               |                  |                                               |                            |          |                                |
| B Age amount, amount for a person living alor and amount for retirement income                                                                                                                                                                                                                                                                                                                                                                                                                                                                                                                                                                                                                                                                                                                                                                                                                                                                                                                                                                                                                                                                                                                                                                                                                                                                                                                                                                                                                                                                                                                                                                                                                                                                                                                                                                                                                                                                                                                                                                                                                                                | ne               |                                               |                            |          |                                |
| You are not entitled to any of these amounts if you had a spouse on December or if you did not have a spouse on December 31, 2021, and the amount on lin                                                                                                                                                                                                                                                                                                                                                                                                                                                                                                                                                                                                                                                                                                                                                                                                                                                                                                                                                                                                                                                                                                                                                                                                                                                                                                                                                                                                                                                                                                                                                                                                                                                                                                                                                                                                                                                                                                                                                                      |                  |                                               |                            | line     | 18 is more than \$76,245,      |
| Amount from line 14                                                                                                                                                                                                                                                                                                                                                                                                                                                                                                                                                                                                                                                                                                                                                                                                                                                                                                                                                                                                                                                                                                                                                                                                                                                                                                                                                                                                                                                                                                                                                                                                                                                                                                                                                                                                                                                                                                                                                                                                                                                                                                           |                  |                                               |                            | 15       |                                |
| Subtract line 16 from line 15. If the result <b>is negative</b> , enter 0.                                                                                                                                                                                                                                                                                                                                                                                                                                                                                                                                                                                                                                                                                                                                                                                                                                                                                                                                                                                                                                                                                                                                                                                                                                                                                                                                                                                                                                                                                                                                                                                                                                                                                                                                                                                                                                                                                                                                                                                                                                                    |                  |                                               | =                          | 16<br>18 | 3,5,6,5,0,,0,0                 |
| If, <b>throughout 2021</b> , you maintained and ordinarily lived in a dwelling in which you lived or <b>only</b> with one or more individuals under the age of 18, or with one or more of your child or great-grandchildren 18 or older who were full-time students pursuing vocational training or post-secondary studies, enter <b>\$1,802</b> . See line 361 in the guide.  Additional amount for a person living alone (single-parent family). See line 361 in the guide.                                                                                                                                                                                                                                                                                                                                                                                                                                                                                                                                                                                                                                                                                                                                                                                                                                                                                                                                                                                                                                                                                                                                                                                                                                                                                                                                                                                                                                                                                                                                                                                                                                                 | dren,<br>g at tl | grand                                         | dchildren<br>condary level | 20       | ]                              |
| Social insurance number of the child 18 or older 21.1                                                                                                                                                                                                                                                                                                                                                                                                                                                                                                                                                                                                                                                                                                                                                                                                                                                                                                                                                                                                                                                                                                                                                                                                                                                                                                                                                                                                                                                                                                                                                                                                                                                                                                                                                                                                                                                                                                                                                                                                                                                                         |                  |                                               | +                          | 21       |                                |
| If you were born before January 1, 1957, enter \$3,308.                                                                                                                                                                                                                                                                                                                                                                                                                                                                                                                                                                                                                                                                                                                                                                                                                                                                                                                                                                                                                                                                                                                                                                                                                                                                                                                                                                                                                                                                                                                                                                                                                                                                                                                                                                                                                                                                                                                                                                                                                                                                       |                  |                                               |                            | 22       |                                |
| If your spouse on December 31, 2021, was born before January 1, 1957, enter \$3,308.                                                                                                                                                                                                                                                                                                                                                                                                                                                                                                                                                                                                                                                                                                                                                                                                                                                                                                                                                                                                                                                                                                                                                                                                                                                                                                                                                                                                                                                                                                                                                                                                                                                                                                                                                                                                                                                                                                                                                                                                                                          |                  |                                               |                            | 23       |                                |
| If you entered an amount on line 122 or 123 of your return, complete the work chart below. + 27                                                                                                                                                                                                                                                                                                                                                                                                                                                                                                                                                                                                                                                                                                                                                                                                                                                                                                                                                                                                                                                                                                                                                                                                                                                                                                                                                                                                                                                                                                                                                                                                                                                                                                                                                                                                                                                                                                                                                                                                                               |                  |                                               |                            |          |                                |
| If your spouse on December 31, 2021, entered an amount on line 122 or 123 of his or her re                                                                                                                                                                                                                                                                                                                                                                                                                                                                                                                                                                                                                                                                                                                                                                                                                                                                                                                                                                                                                                                                                                                                                                                                                                                                                                                                                                                                                                                                                                                                                                                                                                                                                                                                                                                                                                                                                                                                                                                                                                    | eturn,           |                                               |                            |          |                                |
| complete the work chart below. + 28 Add lines 20 through 28. = 30                                                                                                                                                                                                                                                                                                                                                                                                                                                                                                                                                                                                                                                                                                                                                                                                                                                                                                                                                                                                                                                                                                                                                                                                                                                                                                                                                                                                                                                                                                                                                                                                                                                                                                                                                                                                                                                                                                                                                                                                                                                             |                  |                                               |                            |          |                                |
| Add lines 20 through 28.                                                                                                                                                                                                                                                                                                                                                                                                                                                                                                                                                                                                                                                                                                                                                                                                                                                                                                                                                                                                                                                                                                                                                                                                                                                                                                                                                                                                                                                                                                                                                                                                                                                                                                                                                                                                                                                                                                                                                                                                                                                                                                      |                  |                                               |                            |          |                                |
| Amount from line 18                                                                                                                                                                                                                                                                                                                                                                                                                                                                                                                                                                                                                                                                                                                                                                                                                                                                                                                                                                                                                                                                                                                                                                                                                                                                                                                                                                                                                                                                                                                                                                                                                                                                                                                                                                                                                                                                                                                                                                                                                                                                                                           |                  | <u> -                                    </u> | × 18.75% ► -               | 31       |                                |
| Subtract line 31 from line 30. If the result is negative, enter 0.  Amount to which you or, if applical                                                                                                                                                                                                                                                                                                                                                                                                                                                                                                                                                                                                                                                                                                                                                                                                                                                                                                                                                                                                                                                                                                                                                                                                                                                                                                                                                                                                                                                                                                                                                                                                                                                                                                                                                                                                                                                                                                                                                                                                                       | ble, y           | our s                                         | spouse is entitled =       | 32       |                                |
| Amount claimed on line 361 of your spouse's return (spouse on December 31, 2021)                                                                                                                                                                                                                                                                                                                                                                                                                                                                                                                                                                                                                                                                                                                                                                                                                                                                                                                                                                                                                                                                                                                                                                                                                                                                                                                                                                                                                                                                                                                                                                                                                                                                                                                                                                                                                                                                                                                                                                                                                                              |                  |                                               |                            | 33       |                                |
| Subtract line 33 from line 32. Carry the result to line 361 of your return.  Age amount, amount for a person living alone and amount for a person living alone | ount             | for r                                         | etirement income =         | 34       |                                |
| WORK CHART – Amount for retirement income                                                                                                                                                                                                                                                                                                                                                                                                                                                                                                                                                                                                                                                                                                                                                                                                                                                                                                                                                                                                                                                                                                                                                                                                                                                                                                                                                                                                                                                                                                                                                                                                                                                                                                                                                                                                                                                                                                                                                                                                                                                                                     |                  |                                               |                            |          | Your spouse                    |
| Total of the amounts from lines 122 and 123 of the return                                                                                                                                                                                                                                                                                                                                                                                                                                                                                                                                                                                                                                                                                                                                                                                                                                                                                                                                                                                                                                                                                                                                                                                                                                                                                                                                                                                                                                                                                                                                                                                                                                                                                                                                                                                                                                                                                                                                                                                                                                                                     |                  | 1                                             |                            |          | on December 31, 2021           |
| Amount from line 1 transferred to an RRSP, a RRIF or a PRPP/VRSP,                                                                                                                                                                                                                                                                                                                                                                                                                                                                                                                                                                                                                                                                                                                                                                                                                                                                                                                                                                                                                                                                                                                                                                                                                                                                                                                                                                                                                                                                                                                                                                                                                                                                                                                                                                                                                                                                                                                                                                                                                                                             | _                |                                               |                            |          |                                |
| or used to purchase an annuity (see line 250, point 4, in the guide)                                                                                                                                                                                                                                                                                                                                                                                                                                                                                                                                                                                                                                                                                                                                                                                                                                                                                                                                                                                                                                                                                                                                                                                                                                                                                                                                                                                                                                                                                                                                                                                                                                                                                                                                                                                                                                                                                                                                                                                                                                                          |                  | 2                                             |                            | 1        |                                |
| Deduction claimed on line 250, point 6, for a refund of unused contributions                                                                                                                                                                                                                                                                                                                                                                                                                                                                                                                                                                                                                                                                                                                                                                                                                                                                                                                                                                                                                                                                                                                                                                                                                                                                                                                                                                                                                                                                                                                                                                                                                                                                                                                                                                                                                                                                                                                                                                                                                                                  |                  |                                               |                            |          |                                |
| to a PRPP/VRSP included in the amount on line 1                                                                                                                                                                                                                                                                                                                                                                                                                                                                                                                                                                                                                                                                                                                                                                                                                                                                                                                                                                                                                                                                                                                                                                                                                                                                                                                                                                                                                                                                                                                                                                                                                                                                                                                                                                                                                                                                                                                                                                                                                                                                               | _ +              | 3                                             | 1 1 1 1 1                  |          |                                |
| Deduction claimed on line 293 for the amount on line 1                                                                                                                                                                                                                                                                                                                                                                                                                                                                                                                                                                                                                                                                                                                                                                                                                                                                                                                                                                                                                                                                                                                                                                                                                                                                                                                                                                                                                                                                                                                                                                                                                                                                                                                                                                                                                                                                                                                                                                                                                                                                        | _ +              | 4                                             | 1 1 1 1 1                  |          |                                |
| Deduction claimed on line 297 (points 9 and 12) for the amount on line 1                                                                                                                                                                                                                                                                                                                                                                                                                                                                                                                                                                                                                                                                                                                                                                                                                                                                                                                                                                                                                                                                                                                                                                                                                                                                                                                                                                                                                                                                                                                                                                                                                                                                                                                                                                                                                                                                                                                                                                                                                                                      | _ +              | 5                                             | 1 1 1 1 1                  |          |                                |
| Retirement income transferred to your spouse (amount from line 245)                                                                                                                                                                                                                                                                                                                                                                                                                                                                                                                                                                                                                                                                                                                                                                                                                                                                                                                                                                                                                                                                                                                                                                                                                                                                                                                                                                                                                                                                                                                                                                                                                                                                                                                                                                                                                                                                                                                                                                                                                                                           | _ +              | 6                                             |                            |          |                                |
| Add lines 2 through 6.                                                                                                                                                                                                                                                                                                                                                                                                                                                                                                                                                                                                                                                                                                                                                                                                                                                                                                                                                                                                                                                                                                                                                                                                                                                                                                                                                                                                                                                                                                                                                                                                                                                                                                                                                                                                                                                                                                                                                                                                                                                                                                        | _ =              | 7                                             |                            |          |                                |
| Subtract line 7 from line 1.                                                                                                                                                                                                                                                                                                                                                                                                                                                                                                                                                                                                                                                                                                                                                                                                                                                                                                                                                                                                                                                                                                                                                                                                                                                                                                                                                                                                                                                                                                                                                                                                                                                                                                                                                                                                                                                                                                                                                                                                                                                                                                  |                  | 8                                             |                            |          |                                |
|                                                                                                                                                                                                                                                                                                                                                                                                                                                                                                                                                                                                                                                                                                                                                                                                                                                                                                                                                                                                                                                                                                                                                                                                                                                                                                                                                                                                                                                                                                                                                                                                                                                                                                                                                                                                                                                                                                                                                                                                                                                                                                                               | ×                |                                               | 1.25                       |          | 1.25                           |
| Multiply line 8 by <b>1.25</b> (maximum \$2,939).                                                                                                                                                                                                                                                                                                                                                                                                                                                                                                                                                                                                                                                                                                                                                                                                                                                                                                                                                                                                                                                                                                                                                                                                                                                                                                                                                                                                                                                                                                                                                                                                                                                                                                                                                                                                                                                                                                                                                                                                                                                                             |                  |                                               |                            |          |                                |
| Carry this amount to line 27 and/or line 28, as applicable.                                                                                                                                                                                                                                                                                                                                                                                                                                                                                                                                                                                                                                                                                                                                                                                                                                                                                                                                                                                                                                                                                                                                                                                                                                                                                                                                                                                                                                                                                                                                                                                                                                                                                                                                                                                                                                                                                                                                                                                                                                                                   | _ =              | 9                                             |                            |          |                                |
| <b>Note:</b> When life annuity payments made under a retirement compensation arrangement (li on lines 123 and 245 of the return must not be included on lines 1 and 6 of the wo                                                                                                                                                                                                                                                                                                                                                                                                                                                                                                                                                                                                                                                                                                                                                                                                                                                                                                                                                                                                                                                                                                                                                                                                                                                                                                                                                                                                                                                                                                                                                                                                                                                                                                                                                                                                                                                                                                                                               | ne 15<br>ork ch  | 4, po<br>art.                                 | int 3) are transferred be  | tweer    | n spouses, the amounts entered |