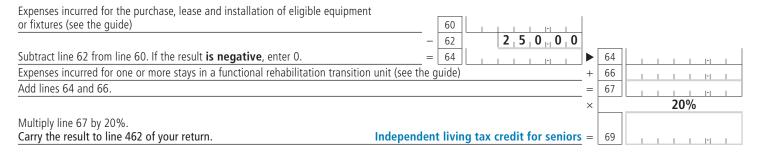

## **Tax Relief Measures**

If you and your spouse on December 31, 2021, are both entering an amount on line 361, 381 or 462 of your respective returns,

| you must each file your own Schedule B.                                                                                                                                                                                                                                                                                                                                                                                                                                                                                                                                                                                                                                                                                                                                                                                                                                                                                                                                                                                                                                                                                                                                                                                                                                                                                                                                                                                                                                                                                                                                                                                                                                                                                                                                                                                                                                                                                                                                                                                                                                                                                       |                  |                                               |                            |          |                                |
|-------------------------------------------------------------------------------------------------------------------------------------------------------------------------------------------------------------------------------------------------------------------------------------------------------------------------------------------------------------------------------------------------------------------------------------------------------------------------------------------------------------------------------------------------------------------------------------------------------------------------------------------------------------------------------------------------------------------------------------------------------------------------------------------------------------------------------------------------------------------------------------------------------------------------------------------------------------------------------------------------------------------------------------------------------------------------------------------------------------------------------------------------------------------------------------------------------------------------------------------------------------------------------------------------------------------------------------------------------------------------------------------------------------------------------------------------------------------------------------------------------------------------------------------------------------------------------------------------------------------------------------------------------------------------------------------------------------------------------------------------------------------------------------------------------------------------------------------------------------------------------------------------------------------------------------------------------------------------------------------------------------------------------------------------------------------------------------------------------------------------------|------------------|-----------------------------------------------|----------------------------|----------|--------------------------------|
| A Family income                                                                                                                                                                                                                                                                                                                                                                                                                                                                                                                                                                                                                                                                                                                                                                                                                                                                                                                                                                                                                                                                                                                                                                                                                                                                                                                                                                                                                                                                                                                                                                                                                                                                                                                                                                                                                                                                                                                                                                                                                                                                                                               |                  |                                               |                            |          | 7.1                            |
| Amount from line 275 of your return                                                                                                                                                                                                                                                                                                                                                                                                                                                                                                                                                                                                                                                                                                                                                                                                                                                                                                                                                                                                                                                                                                                                                                                                                                                                                                                                                                                                                                                                                                                                                                                                                                                                                                                                                                                                                                                                                                                                                                                                                                                                                           |                  |                                               |                            | 10       |                                |
| Amount from line 275 of your spouse's return (spouse on December 31, 2021)                                                                                                                                                                                                                                                                                                                                                                                                                                                                                                                                                                                                                                                                                                                                                                                                                                                                                                                                                                                                                                                                                                                                                                                                                                                                                                                                                                                                                                                                                                                                                                                                                                                                                                                                                                                                                                                                                                                                                                                                                                                    |                  |                                               |                            | 12       |                                |
| Add lines 10 and 12.                                                                                                                                                                                                                                                                                                                                                                                                                                                                                                                                                                                                                                                                                                                                                                                                                                                                                                                                                                                                                                                                                                                                                                                                                                                                                                                                                                                                                                                                                                                                                                                                                                                                                                                                                                                                                                                                                                                                                                                                                                                                                                          |                  |                                               | Family income =            | 14       |                                |
|                                                                                                                                                                                                                                                                                                                                                                                                                                                                                                                                                                                                                                                                                                                                                                                                                                                                                                                                                                                                                                                                                                                                                                                                                                                                                                                                                                                                                                                                                                                                                                                                                                                                                                                                                                                                                                                                                                                                                                                                                                                                                                                               |                  |                                               |                            |          |                                |
| B Age amount, amount for a person living alor and amount for retirement income                                                                                                                                                                                                                                                                                                                                                                                                                                                                                                                                                                                                                                                                                                                                                                                                                                                                                                                                                                                                                                                                                                                                                                                                                                                                                                                                                                                                                                                                                                                                                                                                                                                                                                                                                                                                                                                                                                                                                                                                                                                | ne               |                                               |                            |          |                                |
| You are not entitled to any of these amounts if you had a spouse on December or if you did not have a spouse on December 31, 2021, and the amount on lin                                                                                                                                                                                                                                                                                                                                                                                                                                                                                                                                                                                                                                                                                                                                                                                                                                                                                                                                                                                                                                                                                                                                                                                                                                                                                                                                                                                                                                                                                                                                                                                                                                                                                                                                                                                                                                                                                                                                                                      |                  |                                               |                            | line     | 18 is more than \$76,245,      |
| Amount from line 14                                                                                                                                                                                                                                                                                                                                                                                                                                                                                                                                                                                                                                                                                                                                                                                                                                                                                                                                                                                                                                                                                                                                                                                                                                                                                                                                                                                                                                                                                                                                                                                                                                                                                                                                                                                                                                                                                                                                                                                                                                                                                                           |                  |                                               |                            | 15       |                                |
| Subtract line 16 from line 15. If the result <b>is negative</b> , enter 0.                                                                                                                                                                                                                                                                                                                                                                                                                                                                                                                                                                                                                                                                                                                                                                                                                                                                                                                                                                                                                                                                                                                                                                                                                                                                                                                                                                                                                                                                                                                                                                                                                                                                                                                                                                                                                                                                                                                                                                                                                                                    |                  |                                               | =                          | 16<br>18 | 3,5,6,5,0,,0,0                 |
| If, <b>throughout 2021</b> , you maintained and ordinarily lived in a dwelling in which you lived or <b>only</b> with one or more individuals under the age of 18, or with one or more of your child or great-grandchildren 18 or older who were full-time students pursuing vocational training or post-secondary studies, enter <b>\$1,802</b> . See line 361 in the guide.  Additional amount for a person living alone (single-parent family). See line 361 in the guide.                                                                                                                                                                                                                                                                                                                                                                                                                                                                                                                                                                                                                                                                                                                                                                                                                                                                                                                                                                                                                                                                                                                                                                                                                                                                                                                                                                                                                                                                                                                                                                                                                                                 | dren,<br>g at tl | grand                                         | dchildren<br>condary level | 20       | ]                              |
| Social insurance number of the child 18 or older 21.1                                                                                                                                                                                                                                                                                                                                                                                                                                                                                                                                                                                                                                                                                                                                                                                                                                                                                                                                                                                                                                                                                                                                                                                                                                                                                                                                                                                                                                                                                                                                                                                                                                                                                                                                                                                                                                                                                                                                                                                                                                                                         |                  |                                               | +                          | 21       |                                |
| If you were born before January 1, 1957, enter \$3,308.                                                                                                                                                                                                                                                                                                                                                                                                                                                                                                                                                                                                                                                                                                                                                                                                                                                                                                                                                                                                                                                                                                                                                                                                                                                                                                                                                                                                                                                                                                                                                                                                                                                                                                                                                                                                                                                                                                                                                                                                                                                                       |                  |                                               |                            | 22       |                                |
| If your spouse on December 31, 2021, was born before January 1, 1957, enter \$3,308.                                                                                                                                                                                                                                                                                                                                                                                                                                                                                                                                                                                                                                                                                                                                                                                                                                                                                                                                                                                                                                                                                                                                                                                                                                                                                                                                                                                                                                                                                                                                                                                                                                                                                                                                                                                                                                                                                                                                                                                                                                          |                  |                                               |                            | 23       |                                |
| If you entered an amount on line 122 or 123 of your return, complete the work chart below. + 27                                                                                                                                                                                                                                                                                                                                                                                                                                                                                                                                                                                                                                                                                                                                                                                                                                                                                                                                                                                                                                                                                                                                                                                                                                                                                                                                                                                                                                                                                                                                                                                                                                                                                                                                                                                                                                                                                                                                                                                                                               |                  |                                               |                            |          |                                |
| If your spouse on December 31, 2021, entered an amount on line 122 or 123 of his or her re                                                                                                                                                                                                                                                                                                                                                                                                                                                                                                                                                                                                                                                                                                                                                                                                                                                                                                                                                                                                                                                                                                                                                                                                                                                                                                                                                                                                                                                                                                                                                                                                                                                                                                                                                                                                                                                                                                                                                                                                                                    | eturn,           |                                               |                            |          |                                |
| complete the work chart below. + 28 Add lines 20 through 28. = 30                                                                                                                                                                                                                                                                                                                                                                                                                                                                                                                                                                                                                                                                                                                                                                                                                                                                                                                                                                                                                                                                                                                                                                                                                                                                                                                                                                                                                                                                                                                                                                                                                                                                                                                                                                                                                                                                                                                                                                                                                                                             |                  |                                               |                            |          |                                |
| Add lines 20 through 28.                                                                                                                                                                                                                                                                                                                                                                                                                                                                                                                                                                                                                                                                                                                                                                                                                                                                                                                                                                                                                                                                                                                                                                                                                                                                                                                                                                                                                                                                                                                                                                                                                                                                                                                                                                                                                                                                                                                                                                                                                                                                                                      |                  |                                               |                            |          |                                |
| Amount from line 18                                                                                                                                                                                                                                                                                                                                                                                                                                                                                                                                                                                                                                                                                                                                                                                                                                                                                                                                                                                                                                                                                                                                                                                                                                                                                                                                                                                                                                                                                                                                                                                                                                                                                                                                                                                                                                                                                                                                                                                                                                                                                                           |                  | <u> -                                    </u> | × 18.75% ► -               | 31       |                                |
| Subtract line 31 from line 30. If the result is negative, enter 0.  Amount to which you or, if applical                                                                                                                                                                                                                                                                                                                                                                                                                                                                                                                                                                                                                                                                                                                                                                                                                                                                                                                                                                                                                                                                                                                                                                                                                                                                                                                                                                                                                                                                                                                                                                                                                                                                                                                                                                                                                                                                                                                                                                                                                       | ble, y           | our s                                         | spouse is entitled =       | 32       |                                |
| Amount claimed on line 361 of your spouse's return (spouse on December 31, 2021)                                                                                                                                                                                                                                                                                                                                                                                                                                                                                                                                                                                                                                                                                                                                                                                                                                                                                                                                                                                                                                                                                                                                                                                                                                                                                                                                                                                                                                                                                                                                                                                                                                                                                                                                                                                                                                                                                                                                                                                                                                              |                  |                                               |                            | 33       |                                |
| Subtract line 33 from line 32. Carry the result to line 361 of your return.  Age amount, amount for a person living alone and amount for a person living alone | ount             | for r                                         | etirement income =         | 34       |                                |
| WORK CHART – Amount for retirement income                                                                                                                                                                                                                                                                                                                                                                                                                                                                                                                                                                                                                                                                                                                                                                                                                                                                                                                                                                                                                                                                                                                                                                                                                                                                                                                                                                                                                                                                                                                                                                                                                                                                                                                                                                                                                                                                                                                                                                                                                                                                                     |                  |                                               |                            |          | Your spouse                    |
| Total of the amounts from lines 122 and 123 of the return                                                                                                                                                                                                                                                                                                                                                                                                                                                                                                                                                                                                                                                                                                                                                                                                                                                                                                                                                                                                                                                                                                                                                                                                                                                                                                                                                                                                                                                                                                                                                                                                                                                                                                                                                                                                                                                                                                                                                                                                                                                                     |                  | 1                                             |                            |          | on December 31, 2021           |
| Amount from line 1 transferred to an RRSP, a RRIF or a PRPP/VRSP,                                                                                                                                                                                                                                                                                                                                                                                                                                                                                                                                                                                                                                                                                                                                                                                                                                                                                                                                                                                                                                                                                                                                                                                                                                                                                                                                                                                                                                                                                                                                                                                                                                                                                                                                                                                                                                                                                                                                                                                                                                                             | _                |                                               |                            |          |                                |
| or used to purchase an annuity (see line 250, point 4, in the guide)                                                                                                                                                                                                                                                                                                                                                                                                                                                                                                                                                                                                                                                                                                                                                                                                                                                                                                                                                                                                                                                                                                                                                                                                                                                                                                                                                                                                                                                                                                                                                                                                                                                                                                                                                                                                                                                                                                                                                                                                                                                          |                  | 2                                             |                            | 1        |                                |
| Deduction claimed on line 250, point 6, for a refund of unused contributions                                                                                                                                                                                                                                                                                                                                                                                                                                                                                                                                                                                                                                                                                                                                                                                                                                                                                                                                                                                                                                                                                                                                                                                                                                                                                                                                                                                                                                                                                                                                                                                                                                                                                                                                                                                                                                                                                                                                                                                                                                                  |                  |                                               |                            |          |                                |
| to a PRPP/VRSP included in the amount on line 1                                                                                                                                                                                                                                                                                                                                                                                                                                                                                                                                                                                                                                                                                                                                                                                                                                                                                                                                                                                                                                                                                                                                                                                                                                                                                                                                                                                                                                                                                                                                                                                                                                                                                                                                                                                                                                                                                                                                                                                                                                                                               | _ +              | 3                                             | 1 1 1 1 1                  |          |                                |
| Deduction claimed on line 293 for the amount on line 1                                                                                                                                                                                                                                                                                                                                                                                                                                                                                                                                                                                                                                                                                                                                                                                                                                                                                                                                                                                                                                                                                                                                                                                                                                                                                                                                                                                                                                                                                                                                                                                                                                                                                                                                                                                                                                                                                                                                                                                                                                                                        | _ +              | 4                                             | 1 1 1 1 1                  |          |                                |
| Deduction claimed on line 297 (points 9 and 12) for the amount on line 1                                                                                                                                                                                                                                                                                                                                                                                                                                                                                                                                                                                                                                                                                                                                                                                                                                                                                                                                                                                                                                                                                                                                                                                                                                                                                                                                                                                                                                                                                                                                                                                                                                                                                                                                                                                                                                                                                                                                                                                                                                                      | _ +              | 5                                             | 1 1 1 1 1                  |          |                                |
| Retirement income transferred to your spouse (amount from line 245)                                                                                                                                                                                                                                                                                                                                                                                                                                                                                                                                                                                                                                                                                                                                                                                                                                                                                                                                                                                                                                                                                                                                                                                                                                                                                                                                                                                                                                                                                                                                                                                                                                                                                                                                                                                                                                                                                                                                                                                                                                                           | _ +              | 6                                             |                            |          |                                |
| Add lines 2 through 6.                                                                                                                                                                                                                                                                                                                                                                                                                                                                                                                                                                                                                                                                                                                                                                                                                                                                                                                                                                                                                                                                                                                                                                                                                                                                                                                                                                                                                                                                                                                                                                                                                                                                                                                                                                                                                                                                                                                                                                                                                                                                                                        | _ =              | 7                                             |                            |          |                                |
| Subtract line 7 from line 1.                                                                                                                                                                                                                                                                                                                                                                                                                                                                                                                                                                                                                                                                                                                                                                                                                                                                                                                                                                                                                                                                                                                                                                                                                                                                                                                                                                                                                                                                                                                                                                                                                                                                                                                                                                                                                                                                                                                                                                                                                                                                                                  |                  | 8                                             |                            |          |                                |
|                                                                                                                                                                                                                                                                                                                                                                                                                                                                                                                                                                                                                                                                                                                                                                                                                                                                                                                                                                                                                                                                                                                                                                                                                                                                                                                                                                                                                                                                                                                                                                                                                                                                                                                                                                                                                                                                                                                                                                                                                                                                                                                               | ×                |                                               | 1.25                       |          | 1.25                           |
| Multiply line 8 by <b>1.25</b> (maximum \$2,939).                                                                                                                                                                                                                                                                                                                                                                                                                                                                                                                                                                                                                                                                                                                                                                                                                                                                                                                                                                                                                                                                                                                                                                                                                                                                                                                                                                                                                                                                                                                                                                                                                                                                                                                                                                                                                                                                                                                                                                                                                                                                             |                  |                                               |                            |          |                                |
| Carry this amount to line 27 and/or line 28, as applicable.                                                                                                                                                                                                                                                                                                                                                                                                                                                                                                                                                                                                                                                                                                                                                                                                                                                                                                                                                                                                                                                                                                                                                                                                                                                                                                                                                                                                                                                                                                                                                                                                                                                                                                                                                                                                                                                                                                                                                                                                                                                                   | _ =              | 9                                             |                            |          |                                |
| <b>Note:</b> When life annuity payments made under a retirement compensation arrangement (li on lines 123 and 245 of the return must not be included on lines 1 and 6 of the wo                                                                                                                                                                                                                                                                                                                                                                                                                                                                                                                                                                                                                                                                                                                                                                                                                                                                                                                                                                                                                                                                                                                                                                                                                                                                                                                                                                                                                                                                                                                                                                                                                                                                                                                                                                                                                                                                                                                                               | ne 15<br>ork ch  | 4, po<br>art.                                 | int 3) are transferred be  | tweer    | n spouses, the amounts entered |