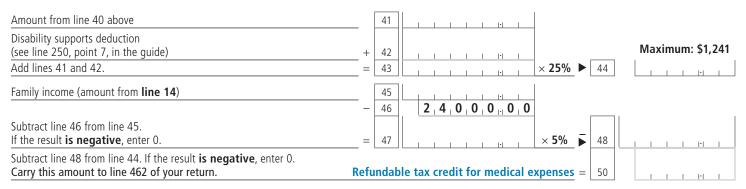

## **Tax Relief Measures**

If you and your spouse on December 31, 2021, are both entering an amount on line 361, 381 or 462 of your respective returns,

| you must each file your own Schedule B.                                                                                                                                                                                                                                                                                                                                                                                                                                                                                                                                                                                                                                                                                                                                                                                                                                                                                                                                                                                                                                                                                                                                                                                                                                                                                                                                                                                                                                                                                                                                                                                                                                                                                                                                                                                                                                                                                                                                                                                                                                                                                       |                  |                                               |                            |          |                                |
|-------------------------------------------------------------------------------------------------------------------------------------------------------------------------------------------------------------------------------------------------------------------------------------------------------------------------------------------------------------------------------------------------------------------------------------------------------------------------------------------------------------------------------------------------------------------------------------------------------------------------------------------------------------------------------------------------------------------------------------------------------------------------------------------------------------------------------------------------------------------------------------------------------------------------------------------------------------------------------------------------------------------------------------------------------------------------------------------------------------------------------------------------------------------------------------------------------------------------------------------------------------------------------------------------------------------------------------------------------------------------------------------------------------------------------------------------------------------------------------------------------------------------------------------------------------------------------------------------------------------------------------------------------------------------------------------------------------------------------------------------------------------------------------------------------------------------------------------------------------------------------------------------------------------------------------------------------------------------------------------------------------------------------------------------------------------------------------------------------------------------------|------------------|-----------------------------------------------|----------------------------|----------|--------------------------------|
| A Family income                                                                                                                                                                                                                                                                                                                                                                                                                                                                                                                                                                                                                                                                                                                                                                                                                                                                                                                                                                                                                                                                                                                                                                                                                                                                                                                                                                                                                                                                                                                                                                                                                                                                                                                                                                                                                                                                                                                                                                                                                                                                                                               |                  |                                               |                            |          | 7.1                            |
| Amount from line 275 of your return                                                                                                                                                                                                                                                                                                                                                                                                                                                                                                                                                                                                                                                                                                                                                                                                                                                                                                                                                                                                                                                                                                                                                                                                                                                                                                                                                                                                                                                                                                                                                                                                                                                                                                                                                                                                                                                                                                                                                                                                                                                                                           |                  |                                               |                            | 10       |                                |
| Amount from line 275 of your spouse's return (spouse on December 31, 2021)                                                                                                                                                                                                                                                                                                                                                                                                                                                                                                                                                                                                                                                                                                                                                                                                                                                                                                                                                                                                                                                                                                                                                                                                                                                                                                                                                                                                                                                                                                                                                                                                                                                                                                                                                                                                                                                                                                                                                                                                                                                    |                  |                                               |                            | 12       |                                |
| Add lines 10 and 12.                                                                                                                                                                                                                                                                                                                                                                                                                                                                                                                                                                                                                                                                                                                                                                                                                                                                                                                                                                                                                                                                                                                                                                                                                                                                                                                                                                                                                                                                                                                                                                                                                                                                                                                                                                                                                                                                                                                                                                                                                                                                                                          |                  |                                               | Family income =            | 14       |                                |
|                                                                                                                                                                                                                                                                                                                                                                                                                                                                                                                                                                                                                                                                                                                                                                                                                                                                                                                                                                                                                                                                                                                                                                                                                                                                                                                                                                                                                                                                                                                                                                                                                                                                                                                                                                                                                                                                                                                                                                                                                                                                                                                               |                  |                                               |                            |          |                                |
| B Age amount, amount for a person living alor and amount for retirement income                                                                                                                                                                                                                                                                                                                                                                                                                                                                                                                                                                                                                                                                                                                                                                                                                                                                                                                                                                                                                                                                                                                                                                                                                                                                                                                                                                                                                                                                                                                                                                                                                                                                                                                                                                                                                                                                                                                                                                                                                                                | ne               |                                               |                            |          |                                |
| You are not entitled to any of these amounts if you had a spouse on December or if you did not have a spouse on December 31, 2021, and the amount on lin                                                                                                                                                                                                                                                                                                                                                                                                                                                                                                                                                                                                                                                                                                                                                                                                                                                                                                                                                                                                                                                                                                                                                                                                                                                                                                                                                                                                                                                                                                                                                                                                                                                                                                                                                                                                                                                                                                                                                                      |                  |                                               |                            | line     | 18 is more than \$76,245,      |
| Amount from line 14                                                                                                                                                                                                                                                                                                                                                                                                                                                                                                                                                                                                                                                                                                                                                                                                                                                                                                                                                                                                                                                                                                                                                                                                                                                                                                                                                                                                                                                                                                                                                                                                                                                                                                                                                                                                                                                                                                                                                                                                                                                                                                           |                  |                                               |                            | 15       |                                |
| Subtract line 16 from line 15. If the result <b>is negative</b> , enter 0.                                                                                                                                                                                                                                                                                                                                                                                                                                                                                                                                                                                                                                                                                                                                                                                                                                                                                                                                                                                                                                                                                                                                                                                                                                                                                                                                                                                                                                                                                                                                                                                                                                                                                                                                                                                                                                                                                                                                                                                                                                                    |                  |                                               | =                          | 16<br>18 | 3,5,6,5,0,,0,0                 |
| If, <b>throughout 2021</b> , you maintained and ordinarily lived in a dwelling in which you lived or <b>only</b> with one or more individuals under the age of 18, or with one or more of your child or great-grandchildren 18 or older who were full-time students pursuing vocational training or post-secondary studies, enter <b>\$1,802</b> . See line 361 in the guide.  Additional amount for a person living alone (single-parent family). See line 361 in the guide.                                                                                                                                                                                                                                                                                                                                                                                                                                                                                                                                                                                                                                                                                                                                                                                                                                                                                                                                                                                                                                                                                                                                                                                                                                                                                                                                                                                                                                                                                                                                                                                                                                                 | dren,<br>g at tl | grand                                         | dchildren<br>condary level | 20       | ]                              |
| Social insurance number of the child 18 or older 21.1                                                                                                                                                                                                                                                                                                                                                                                                                                                                                                                                                                                                                                                                                                                                                                                                                                                                                                                                                                                                                                                                                                                                                                                                                                                                                                                                                                                                                                                                                                                                                                                                                                                                                                                                                                                                                                                                                                                                                                                                                                                                         |                  |                                               | +                          | 21       |                                |
| If you were born before January 1, 1957, enter \$3,308.                                                                                                                                                                                                                                                                                                                                                                                                                                                                                                                                                                                                                                                                                                                                                                                                                                                                                                                                                                                                                                                                                                                                                                                                                                                                                                                                                                                                                                                                                                                                                                                                                                                                                                                                                                                                                                                                                                                                                                                                                                                                       |                  |                                               |                            | 22       |                                |
| If your spouse on December 31, 2021, was born before January 1, 1957, enter \$3,308.                                                                                                                                                                                                                                                                                                                                                                                                                                                                                                                                                                                                                                                                                                                                                                                                                                                                                                                                                                                                                                                                                                                                                                                                                                                                                                                                                                                                                                                                                                                                                                                                                                                                                                                                                                                                                                                                                                                                                                                                                                          |                  |                                               |                            | 23       |                                |
| If you entered an amount on line 122 or 123 of your return, complete the work chart below. + 27                                                                                                                                                                                                                                                                                                                                                                                                                                                                                                                                                                                                                                                                                                                                                                                                                                                                                                                                                                                                                                                                                                                                                                                                                                                                                                                                                                                                                                                                                                                                                                                                                                                                                                                                                                                                                                                                                                                                                                                                                               |                  |                                               |                            |          |                                |
| If your spouse on December 31, 2021, entered an amount on line 122 or 123 of his or her re                                                                                                                                                                                                                                                                                                                                                                                                                                                                                                                                                                                                                                                                                                                                                                                                                                                                                                                                                                                                                                                                                                                                                                                                                                                                                                                                                                                                                                                                                                                                                                                                                                                                                                                                                                                                                                                                                                                                                                                                                                    | eturn,           |                                               |                            |          |                                |
| complete the work chart below. + 28 Add lines 20 through 28. = 30                                                                                                                                                                                                                                                                                                                                                                                                                                                                                                                                                                                                                                                                                                                                                                                                                                                                                                                                                                                                                                                                                                                                                                                                                                                                                                                                                                                                                                                                                                                                                                                                                                                                                                                                                                                                                                                                                                                                                                                                                                                             |                  |                                               |                            |          |                                |
| Add lines 20 through 28.                                                                                                                                                                                                                                                                                                                                                                                                                                                                                                                                                                                                                                                                                                                                                                                                                                                                                                                                                                                                                                                                                                                                                                                                                                                                                                                                                                                                                                                                                                                                                                                                                                                                                                                                                                                                                                                                                                                                                                                                                                                                                                      |                  |                                               |                            |          |                                |
| Amount from line 18                                                                                                                                                                                                                                                                                                                                                                                                                                                                                                                                                                                                                                                                                                                                                                                                                                                                                                                                                                                                                                                                                                                                                                                                                                                                                                                                                                                                                                                                                                                                                                                                                                                                                                                                                                                                                                                                                                                                                                                                                                                                                                           |                  | <u> -                                    </u> | × 18.75% ► -               | 31       |                                |
| Subtract line 31 from line 30. If the result is negative, enter 0.  Amount to which you or, if applical                                                                                                                                                                                                                                                                                                                                                                                                                                                                                                                                                                                                                                                                                                                                                                                                                                                                                                                                                                                                                                                                                                                                                                                                                                                                                                                                                                                                                                                                                                                                                                                                                                                                                                                                                                                                                                                                                                                                                                                                                       | ble, y           | our s                                         | spouse is entitled =       | 32       |                                |
| Amount claimed on line 361 of your spouse's return (spouse on December 31, 2021)                                                                                                                                                                                                                                                                                                                                                                                                                                                                                                                                                                                                                                                                                                                                                                                                                                                                                                                                                                                                                                                                                                                                                                                                                                                                                                                                                                                                                                                                                                                                                                                                                                                                                                                                                                                                                                                                                                                                                                                                                                              |                  |                                               |                            | 33       |                                |
| Subtract line 33 from line 32. Carry the result to line 361 of your return.  Age amount, amount for a person living alone and amount for a person living alone | ount             | for r                                         | etirement income =         | 34       |                                |
| WORK CHART – Amount for retirement income                                                                                                                                                                                                                                                                                                                                                                                                                                                                                                                                                                                                                                                                                                                                                                                                                                                                                                                                                                                                                                                                                                                                                                                                                                                                                                                                                                                                                                                                                                                                                                                                                                                                                                                                                                                                                                                                                                                                                                                                                                                                                     |                  |                                               |                            |          | Your spouse                    |
| Total of the amounts from lines 122 and 123 of the return                                                                                                                                                                                                                                                                                                                                                                                                                                                                                                                                                                                                                                                                                                                                                                                                                                                                                                                                                                                                                                                                                                                                                                                                                                                                                                                                                                                                                                                                                                                                                                                                                                                                                                                                                                                                                                                                                                                                                                                                                                                                     |                  | 1                                             |                            |          | on December 31, 2021           |
| Amount from line 1 transferred to an RRSP, a RRIF or a PRPP/VRSP,                                                                                                                                                                                                                                                                                                                                                                                                                                                                                                                                                                                                                                                                                                                                                                                                                                                                                                                                                                                                                                                                                                                                                                                                                                                                                                                                                                                                                                                                                                                                                                                                                                                                                                                                                                                                                                                                                                                                                                                                                                                             | _                |                                               |                            |          |                                |
| or used to purchase an annuity (see line 250, point 4, in the guide)                                                                                                                                                                                                                                                                                                                                                                                                                                                                                                                                                                                                                                                                                                                                                                                                                                                                                                                                                                                                                                                                                                                                                                                                                                                                                                                                                                                                                                                                                                                                                                                                                                                                                                                                                                                                                                                                                                                                                                                                                                                          |                  | 2                                             |                            | 1        |                                |
| Deduction claimed on line 250, point 6, for a refund of unused contributions                                                                                                                                                                                                                                                                                                                                                                                                                                                                                                                                                                                                                                                                                                                                                                                                                                                                                                                                                                                                                                                                                                                                                                                                                                                                                                                                                                                                                                                                                                                                                                                                                                                                                                                                                                                                                                                                                                                                                                                                                                                  |                  |                                               |                            |          |                                |
| to a PRPP/VRSP included in the amount on line 1                                                                                                                                                                                                                                                                                                                                                                                                                                                                                                                                                                                                                                                                                                                                                                                                                                                                                                                                                                                                                                                                                                                                                                                                                                                                                                                                                                                                                                                                                                                                                                                                                                                                                                                                                                                                                                                                                                                                                                                                                                                                               | _ +              | 3                                             | 1 1 1 1 1                  |          |                                |
| Deduction claimed on line 293 for the amount on line 1                                                                                                                                                                                                                                                                                                                                                                                                                                                                                                                                                                                                                                                                                                                                                                                                                                                                                                                                                                                                                                                                                                                                                                                                                                                                                                                                                                                                                                                                                                                                                                                                                                                                                                                                                                                                                                                                                                                                                                                                                                                                        | _ +              | 4                                             | 1 1 1 1 1                  |          |                                |
| Deduction claimed on line 297 (points 9 and 12) for the amount on line 1                                                                                                                                                                                                                                                                                                                                                                                                                                                                                                                                                                                                                                                                                                                                                                                                                                                                                                                                                                                                                                                                                                                                                                                                                                                                                                                                                                                                                                                                                                                                                                                                                                                                                                                                                                                                                                                                                                                                                                                                                                                      | _ +              | 5                                             | 1 1 1 1 1                  |          |                                |
| Retirement income transferred to your spouse (amount from line 245)                                                                                                                                                                                                                                                                                                                                                                                                                                                                                                                                                                                                                                                                                                                                                                                                                                                                                                                                                                                                                                                                                                                                                                                                                                                                                                                                                                                                                                                                                                                                                                                                                                                                                                                                                                                                                                                                                                                                                                                                                                                           | _ +              | 6                                             |                            |          |                                |
| Add lines 2 through 6.                                                                                                                                                                                                                                                                                                                                                                                                                                                                                                                                                                                                                                                                                                                                                                                                                                                                                                                                                                                                                                                                                                                                                                                                                                                                                                                                                                                                                                                                                                                                                                                                                                                                                                                                                                                                                                                                                                                                                                                                                                                                                                        | _ =              | 7                                             |                            |          |                                |
| Subtract line 7 from line 1.                                                                                                                                                                                                                                                                                                                                                                                                                                                                                                                                                                                                                                                                                                                                                                                                                                                                                                                                                                                                                                                                                                                                                                                                                                                                                                                                                                                                                                                                                                                                                                                                                                                                                                                                                                                                                                                                                                                                                                                                                                                                                                  |                  | 8                                             |                            |          |                                |
|                                                                                                                                                                                                                                                                                                                                                                                                                                                                                                                                                                                                                                                                                                                                                                                                                                                                                                                                                                                                                                                                                                                                                                                                                                                                                                                                                                                                                                                                                                                                                                                                                                                                                                                                                                                                                                                                                                                                                                                                                                                                                                                               | ×                |                                               | 1.25                       |          | 1.25                           |
| Multiply line 8 by <b>1.25</b> (maximum \$2,939).                                                                                                                                                                                                                                                                                                                                                                                                                                                                                                                                                                                                                                                                                                                                                                                                                                                                                                                                                                                                                                                                                                                                                                                                                                                                                                                                                                                                                                                                                                                                                                                                                                                                                                                                                                                                                                                                                                                                                                                                                                                                             |                  |                                               |                            |          |                                |
| Carry this amount to line 27 and/or line 28, as applicable.                                                                                                                                                                                                                                                                                                                                                                                                                                                                                                                                                                                                                                                                                                                                                                                                                                                                                                                                                                                                                                                                                                                                                                                                                                                                                                                                                                                                                                                                                                                                                                                                                                                                                                                                                                                                                                                                                                                                                                                                                                                                   | _ =              | 9                                             |                            |          |                                |
| <b>Note:</b> When life annuity payments made under a retirement compensation arrangement (li on lines 123 and 245 of the return must not be included on lines 1 and 6 of the wo                                                                                                                                                                                                                                                                                                                                                                                                                                                                                                                                                                                                                                                                                                                                                                                                                                                                                                                                                                                                                                                                                                                                                                                                                                                                                                                                                                                                                                                                                                                                                                                                                                                                                                                                                                                                                                                                                                                                               | ne 15<br>ork ch  | 4, po<br>art.                                 | int 3) are transferred be  | tweer    | n spouses, the amounts entered |